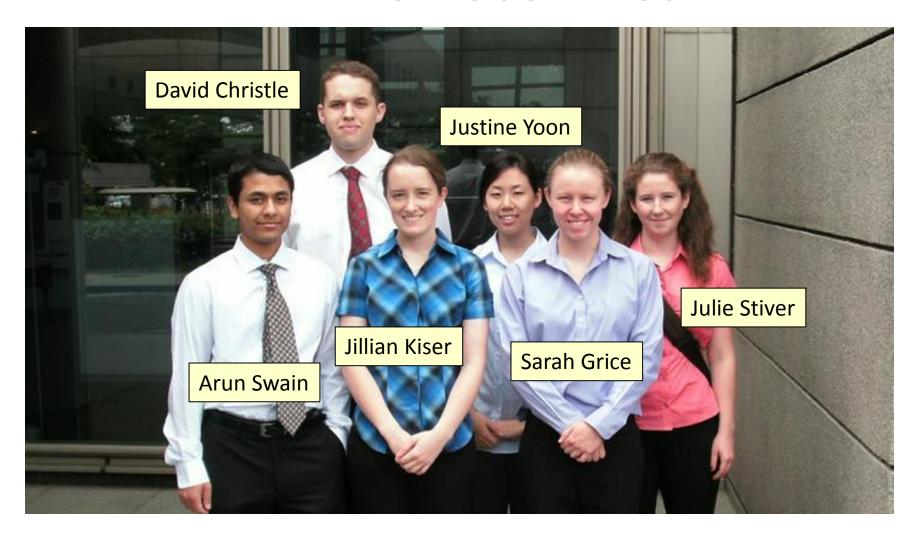

#### **Arun Swain**

Terminal B.S. from Cornell 2011
Patent Agent at Choate, Hall & Stewart
(IP Law Firm)
Boston, MA

#### Jilian Kiser

Terminal B.S. in Engineering from Olin College Civilian Scientist at Naval Undersea Warfare Center

Part time Masters Student at Brown University

Prof. Sakaki and Dr. Takeshi Noda

Dr. Daisuke Fujita

#### **David Christle**

B.S. U. Minnesota
Graduate Student at UCSB with
Prof. David Awschalom
(Moving to U.Chicago)
Exploring the physical properties of
nanoparticles in optical suspension

#### **Julie Stiver**

B.S. U. Mass Amherst Completed terminal Masters in Chemical Engineering at U. Colorado May 2013

**Looking for Employment** 

Dr. Yuji Miyahara

**Dr. Guoping Chen** 

#### **Justine Yoon**

B.S. RPI

Post- Baccalaureate Fellow at NIH

#### **Sarah Grice**

B.S. U. Maryland Briefly attended Graduate School at Cornell

No longer in Science