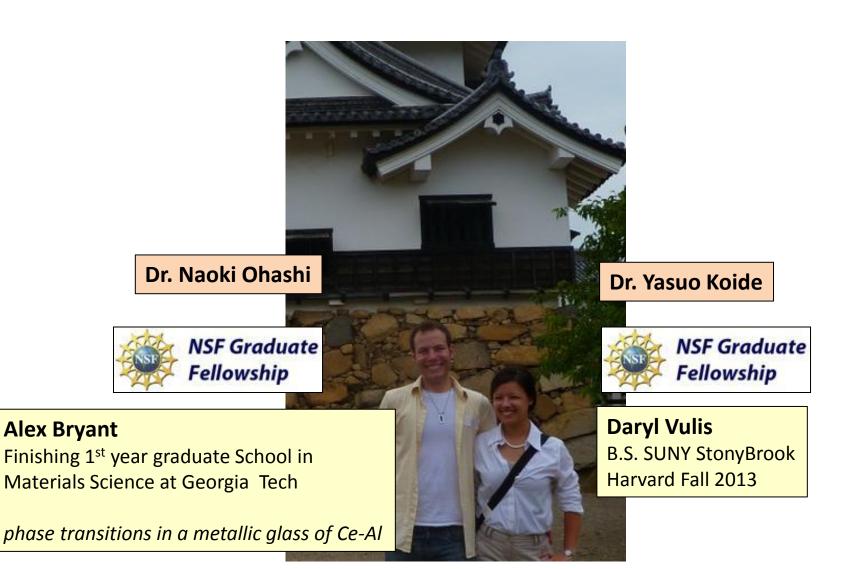

### Dr. Masayuki Takeuchi

Dr. Naoki Ohashi

#### **David Christle**

B.S. U. Minnesota
Graduate Student at UCSB with
Prof. David Awschalom
(Moving to U.Chicago)
Exploring the physical properties of
nanoparticles in optical suspension