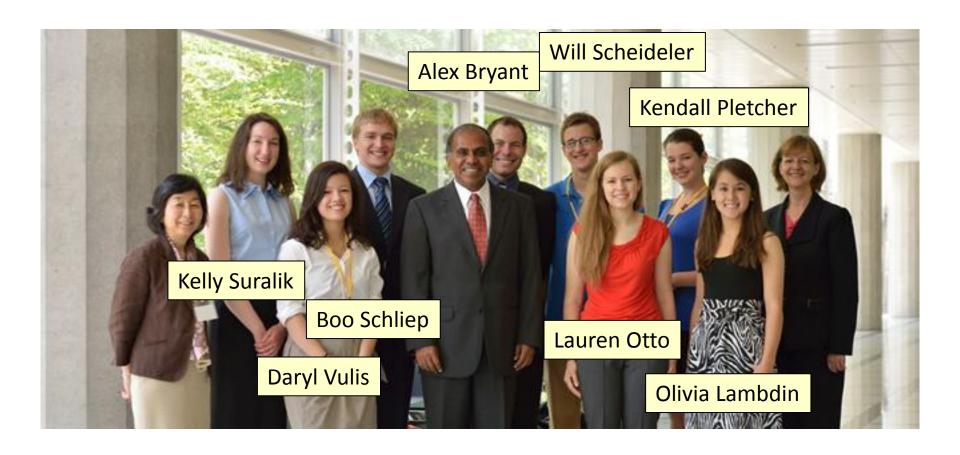

#### **Kelly Suralik**

Graduated May 2013 Middlebury College Entering Materials Chemistry Ph.D Program at University of Wisconsin Fall 2014

#### **Lauren Otto**

B.S. Bethel University

1<sup>st</sup> year Graduate Student in Electrical
Engineering at University of Minnesota

**NSF** Graduate

Fellowship

#### **Olivia Lambdin**

Graduated from U. Nebraska May 2013 Entering Joint Bioengineering Ph.D. program at UC Berkeley-UCSF

#### Will Scheideler

Graduated from Duke May 2013 Entering Graduate School at UC Berkeley

### **Boo Schliep**

Completing first year in Materials Science Ph.D. program at University of Minnesota

complex magnetic materials and ultrafast electron microscopy.

**Kendall Pletcher** 

B.S. Engineering May 2013 Olin College